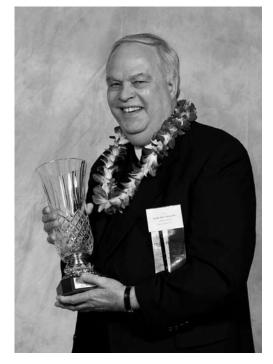

# **TED W. BELCH AWARD**

NFL Alums and former students of Mr. Ted W. Belch, Mr. Bobby Burchfield and Mr. Jeff Allred presented Mr. Belch with a newly established Champion Coach award in his honor. This award along with a \$250 monetary gift is to be awarded to future champion coaches in Policy Debate.

In addition, a permanent replica trophy will be housed in the NFL National Headquarters, and a large base will display the names of each year's recipient.

BOBBY BURCHFIELD, TED W. BELCH AND JEFF ALLRED

Jeff presenting ted with Champion Coach Award

It was with great honor Mr. Ted W. Belch presented the inaugural Ted W. Belch award to Mr. David Huston of Colleyville Heritage High School, TX.

Special Awards