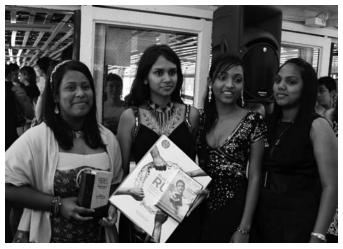

Bellaire High School, Bellaire, TX. won the 2007-08 National Public Policy Forum. The students took home a \$10,000 grand prize and the "Bickel & Brewer Cup." They are pictured with (left) William Brewer, partner at Bickel & Brewer, and (right center) NYU President John Sexton.