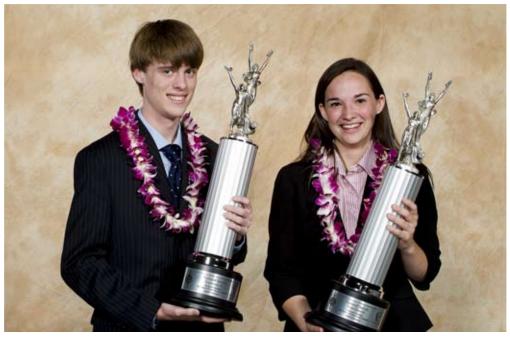

Bellaire High School, Bellaire, TX. won the 2007-08 National Public Policy Forum. The students took home a \$10,000 grand prize and the "Bickel & Brewer Cup." They are pictured with (left) William Brewer, partner at Bickel & Brewer, and (right center) NYU President John Sexton.