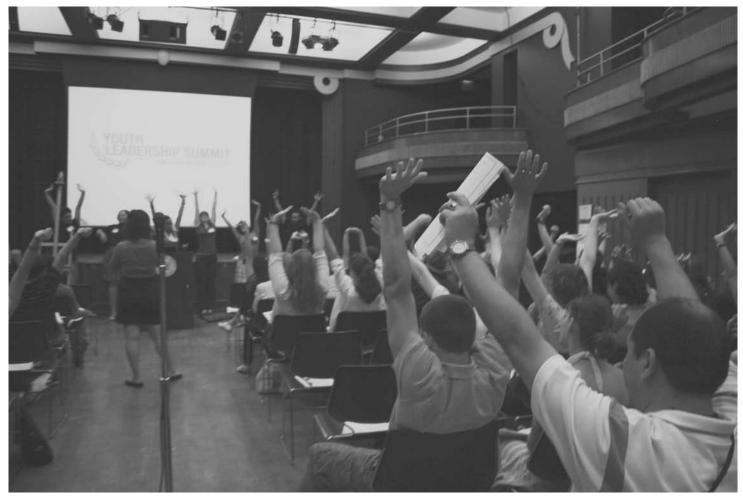

# Global Issue Makes Youth into Global Citizens at Youth Leadership Summit

by Molly Hamm

Climate change is a global concern without borders—temperature changes and air quality are not confined within the limits of one single state or country. Stories of flooding in Iowa and South Africa and hurricanes in Mississippi are just a few examples of how extreme weather patterns have been affecting people's lives and proving that citizens on the planet are inextricably linked together through the environment.

On July 17-19<sup>th</sup> in New York City, 170 youth representing 9 countries found a common thread in sharing these stories about their communities. The first ever UN Foundation Youth Leadership Summit (YLS) brought together high school students—from cities as diverse as Ulaanbaatar and Santiago to Los Angeles and Brooklyn—to New York and the United Nations to discuss the effects of climate change and to create an action plan for addressing this global concern.

During the summit, students had opportunities to learn more from experts in the field and also from each other about how to continue to stay active on climate change issues. The first day introduced participants to UN experts and everyone took a tour of the UN building. During the second day, students participated in a half-day training session organized by Campus Camp Wellstone on how they can leverage personal, collective, and institutional power to create real change in the environmental movement. Adobe Youth Voices, a global philanthropic initiative to empower youth through