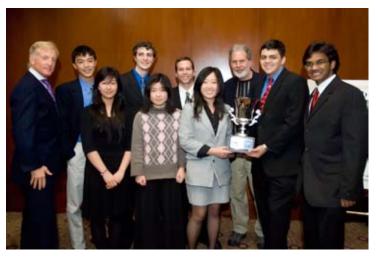

Bellaire High School, Bellaire, TX. won the 2007-08 National Public Policy Forum. The students took home a \$10,000 grand prize and the "Bickel & Brewer Cup." They are pictured with (left) William Brewer, partner at Bickel & Brewer, and (right center) NYU President John Sexton.