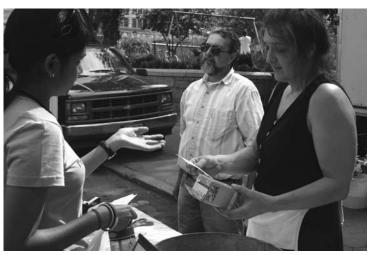

Bellaire High School Debate Coach Russell Rach confers with his students as they prepare for the final round of competition.