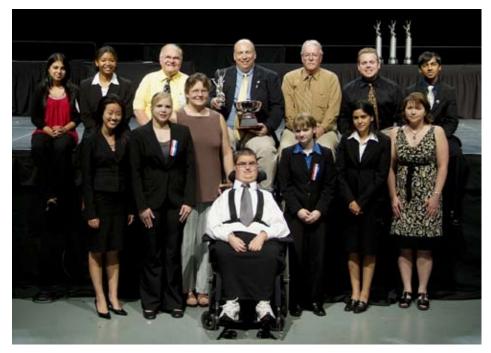

### Alumni Lifetime Service Award Bro. Rene Sterner, fsc Pennsylvania

Bro. Rene Sterner is the first recipient of this annual alumni recognition award. This award is presented to an NFL alum who has dedicated his/or life to service of youth within the forensics community and specifically the National Forensic League.

This year's recipient earned his NFL membership in 1961. He just celebrated his 50<sup>th</sup> year of service to the Congregation of Christian Brothers and has been a member of the NFL Executive Council since 1978. He has served the NFL community in a number of important and challenging ways, including hosting the 2005 National Speech Tournament. He is a six diamond coach, an NFL Hall of Fame member, and a true friend of forensics.