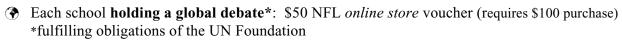

- ( Each of the top 5 scoring schools: \$500 NFL credit voucher
- ( Each school, placing 6th-20th: \$100 NFL credit voucher