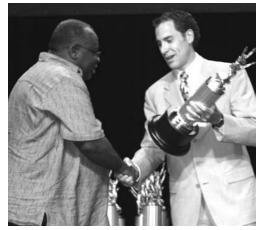

Bellaire High School, Bellaire, TX. won the 2007-08 National Public Policy Forum. The students took home a \$10,000 grand prize and the "Bickel & Brewer Cup." They are pictured with (left) William Brewer, partner at Bickel & Brewer, and (right center) NYU President John Sexton.