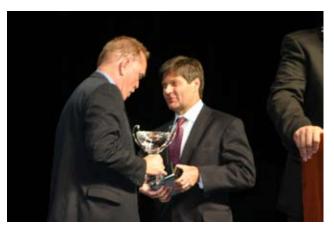

Bellaire High School, Bellaire, TX. won the 2007-08 National Public Policy Forum. The students took home a \$10,000 grand prize and the "Bickel & Brewer Cup." They are pictured with (left) William Brewer, partner at Bickel & Brewer, and (right center) NYU President John Sexton.