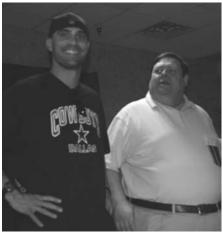

Bellaire High School, Bellaire, TX. won the 2007-08 National Public Policy Forum. The students took home a \$10,000 grand prize and the "Bickel & Brewer Cup." They are pictured with (left) William Brewer, partner at Bickel & Brewer, and (right center) NYU President John Sexton.