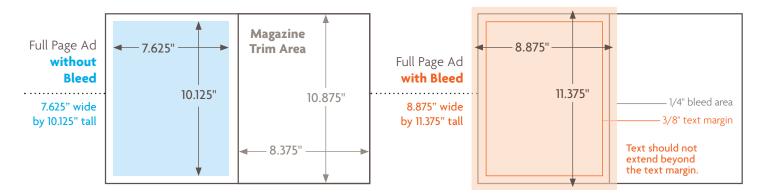

#### **BLEED VS. TRIM AREA**

An ad **with Bleed** means that, instead of having a "blank" white margin around the outside of an ad, the ad will print all the way to the edge of the paper (it will "bleed off the page"). Bleed is achieved by extending the artwork or design on a larger sheet of paper, which is then cut down to the final size, or **trim area**.

The **Trim Area** of *Rostrum* is 8.375" wide by 10.875" tall. The **bleed area** of an additional 0.25" all the way around. Due to the nature of the trimming process, we require a 0.375" **text margin** within the trim area of ads with bleed. For example, you would not want a crucial phone number, website address, or other text to be cut off near the edge of your ad.