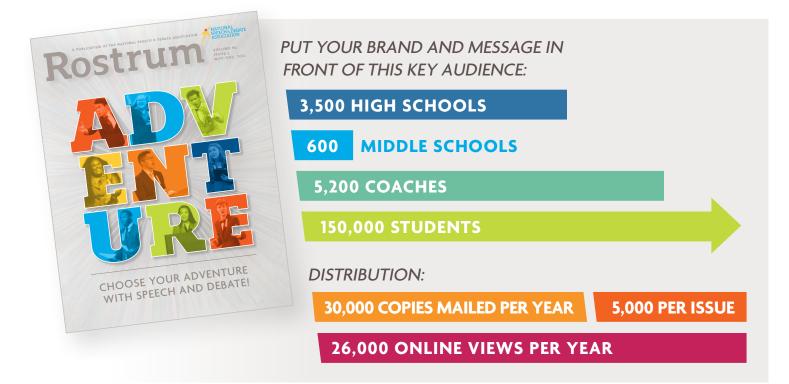

# Rostrum

Rostrum is the official magazine of the National Speech & Debate Association. This quarterly magazine provides the speech and debate community with news, scholarly articles, and national updates. As a dedicated publication for the speech and debate community, it is the source for professionals to learn and innovate in their careers and for students to get introduced and thrive in the speech and debate community.

#### ROSTRUM MAGAZINE PUBLISH DATES AND DEADLINES

| Issue                  | Publish Date       | Ad Submission Deadline |
|------------------------|--------------------|------------------------|
| September/October 2023 | September 15, 2023 | August 14, 2023        |
| November/December 2023 | November 15, 2023  | October 13, 2023       |
| February/March 2024    | February 15, 2024  | January 12, 2024       |
| April/May 2024         | April 15, 2024     | March 13, 2024         |

### ROSTRUM RATE CARD

| AND AD SPECS updated 08/06/19                       | Price per Ad                       | Without Bleed        | With Bleed                      |  |
|-----------------------------------------------------|------------------------------------|----------------------|---------------------------------|--|
| Full Color Ads                                      |                                    |                      |                                 |  |
| Full page, best possible placement ★ most popular   | \$600                              |                      |                                 |  |
| Full page, advertiser specified page or location    | \$700                              |                      |                                 |  |
| Inside front cover (IFC)                            | \$2,000                            | 7.625" W x 10.125" H | 8.875" W x 11.375" H            |  |
| Inside back cover (IBC)                             | \$2,000                            |                      |                                 |  |
| Outside back cover (OBC)                            | \$5,000                            |                      |                                 |  |
| Half page, horizontal                               | \$475                              | 7.625" W x 4.5" H    | 8.875" W x 5" H                 |  |
| Additional Fees and Services                        |                                    |                      |                                 |  |
| Rush rate fee (ads rec'd after submission deadline) | +\$100                             |                      | PFUL HINTS<br>to Decimal Inches |  |
| Design Fee (optional)                               | +\$125                             |                      |                                 |  |
| Covers are sold on a first come, first served ba    | nsis and may be subject to availab |                      |                                 |  |