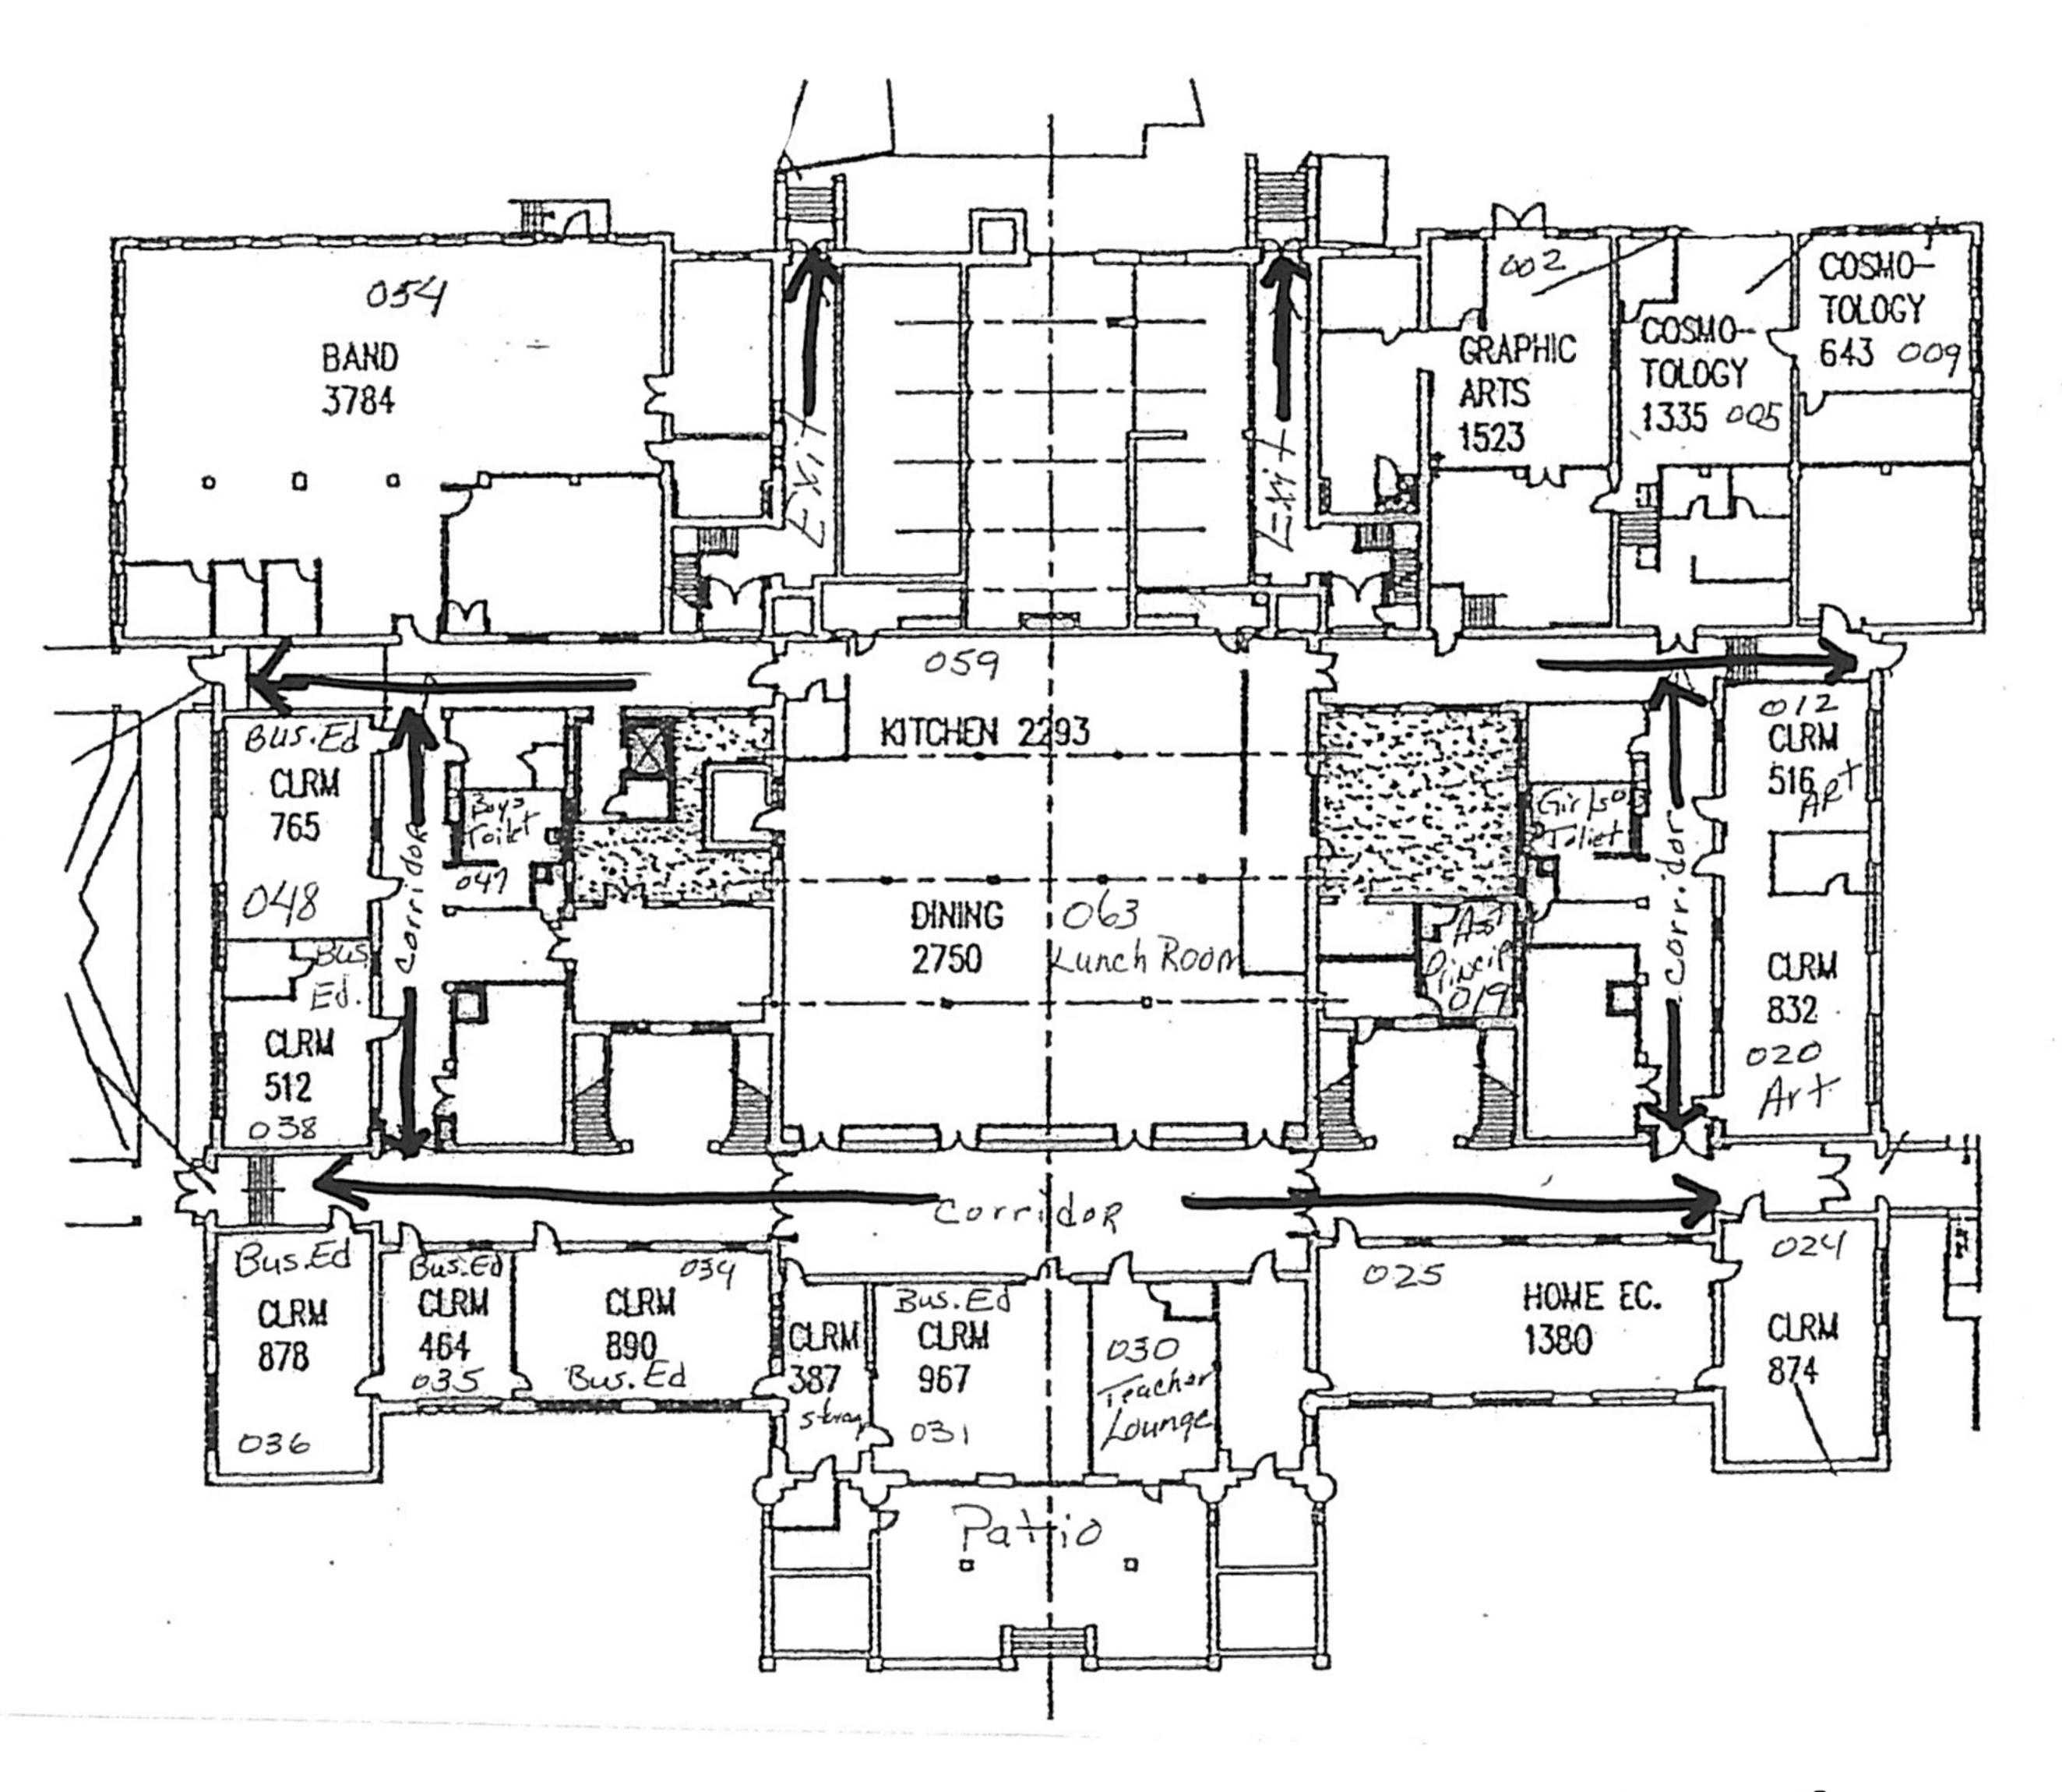

Woodlawn HS - Main Building - 1st Floor

Woodlawn HS - Main Building - Mezzanine Floor

Woodlawn HS - Main Building - Second (Top) Floor