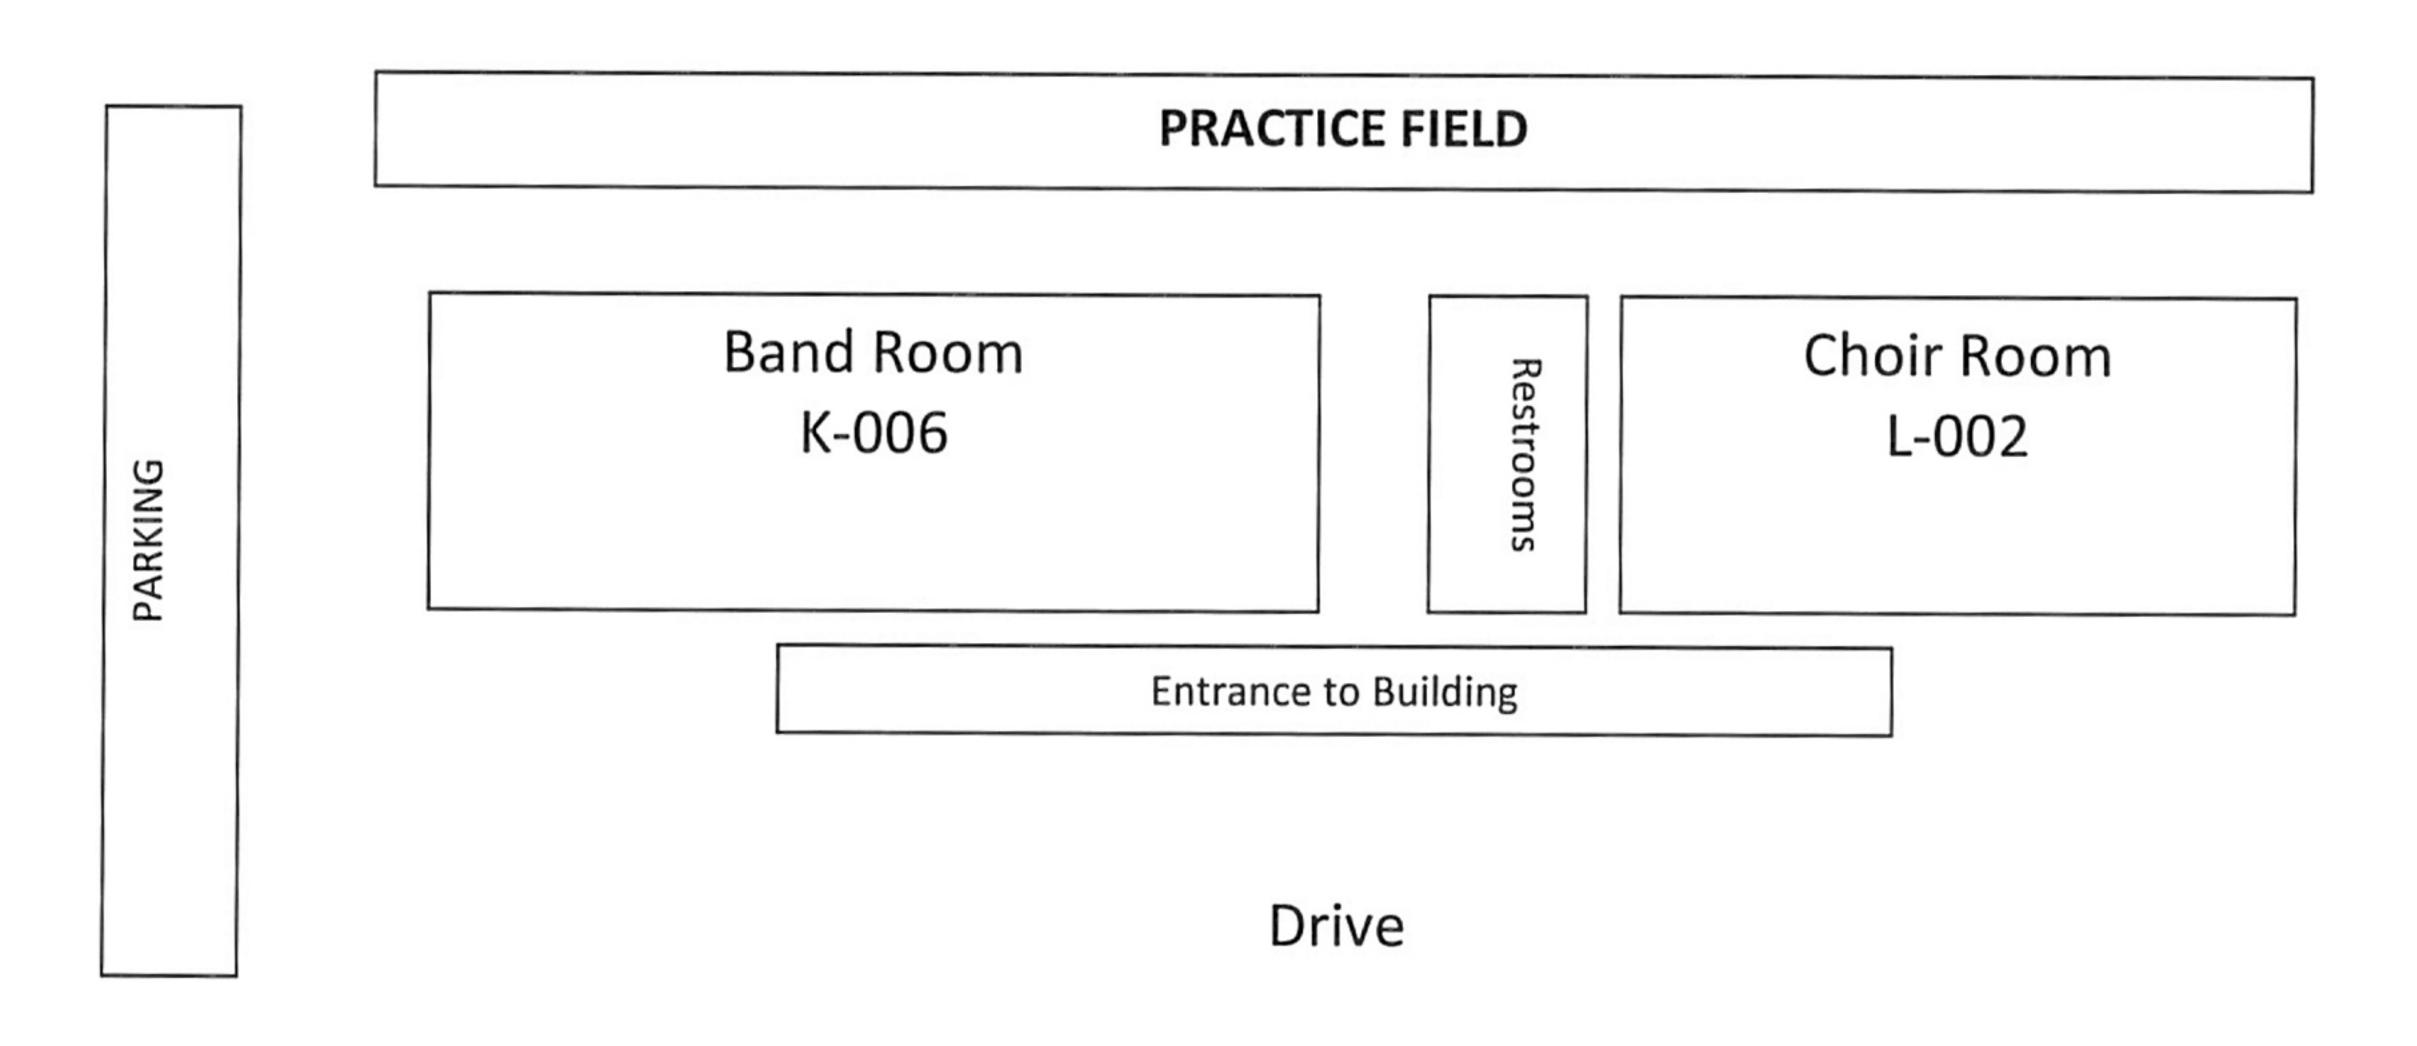

Woodlawn HS - Main Building - 1st Floor



Woodlawn HS - Main Building - Mezzanine Floor



Woodlawn HS - Main Building - Second (Top) Floor

# Woodlawn HS - New B Building - Ground Level A, B, and C Rooms

#### FRONT PARKING



### Woodlawn HS - New B Building - Level 1 A, B, and C Rooms

#### \*Skywalk Access on Level 1

#### PARKING

Room Room Room Janitor Elec. Room B Room Exit A101 Closet A102 A-103 Closet A101 Eng 12 A-107 Math A-106 Math Science Math Restrooms Elev Room A112 SS 12 Room B114 Eng 11/12 Room B115 to Roof Door SS 11

Room B Math

Room B116 English

Entryway Level 1

STAIRS to grou nd level

STAIRS to 2nd level

## Woodlawn HS - Fine Arts Building

Fine Arts Annex



Main Building