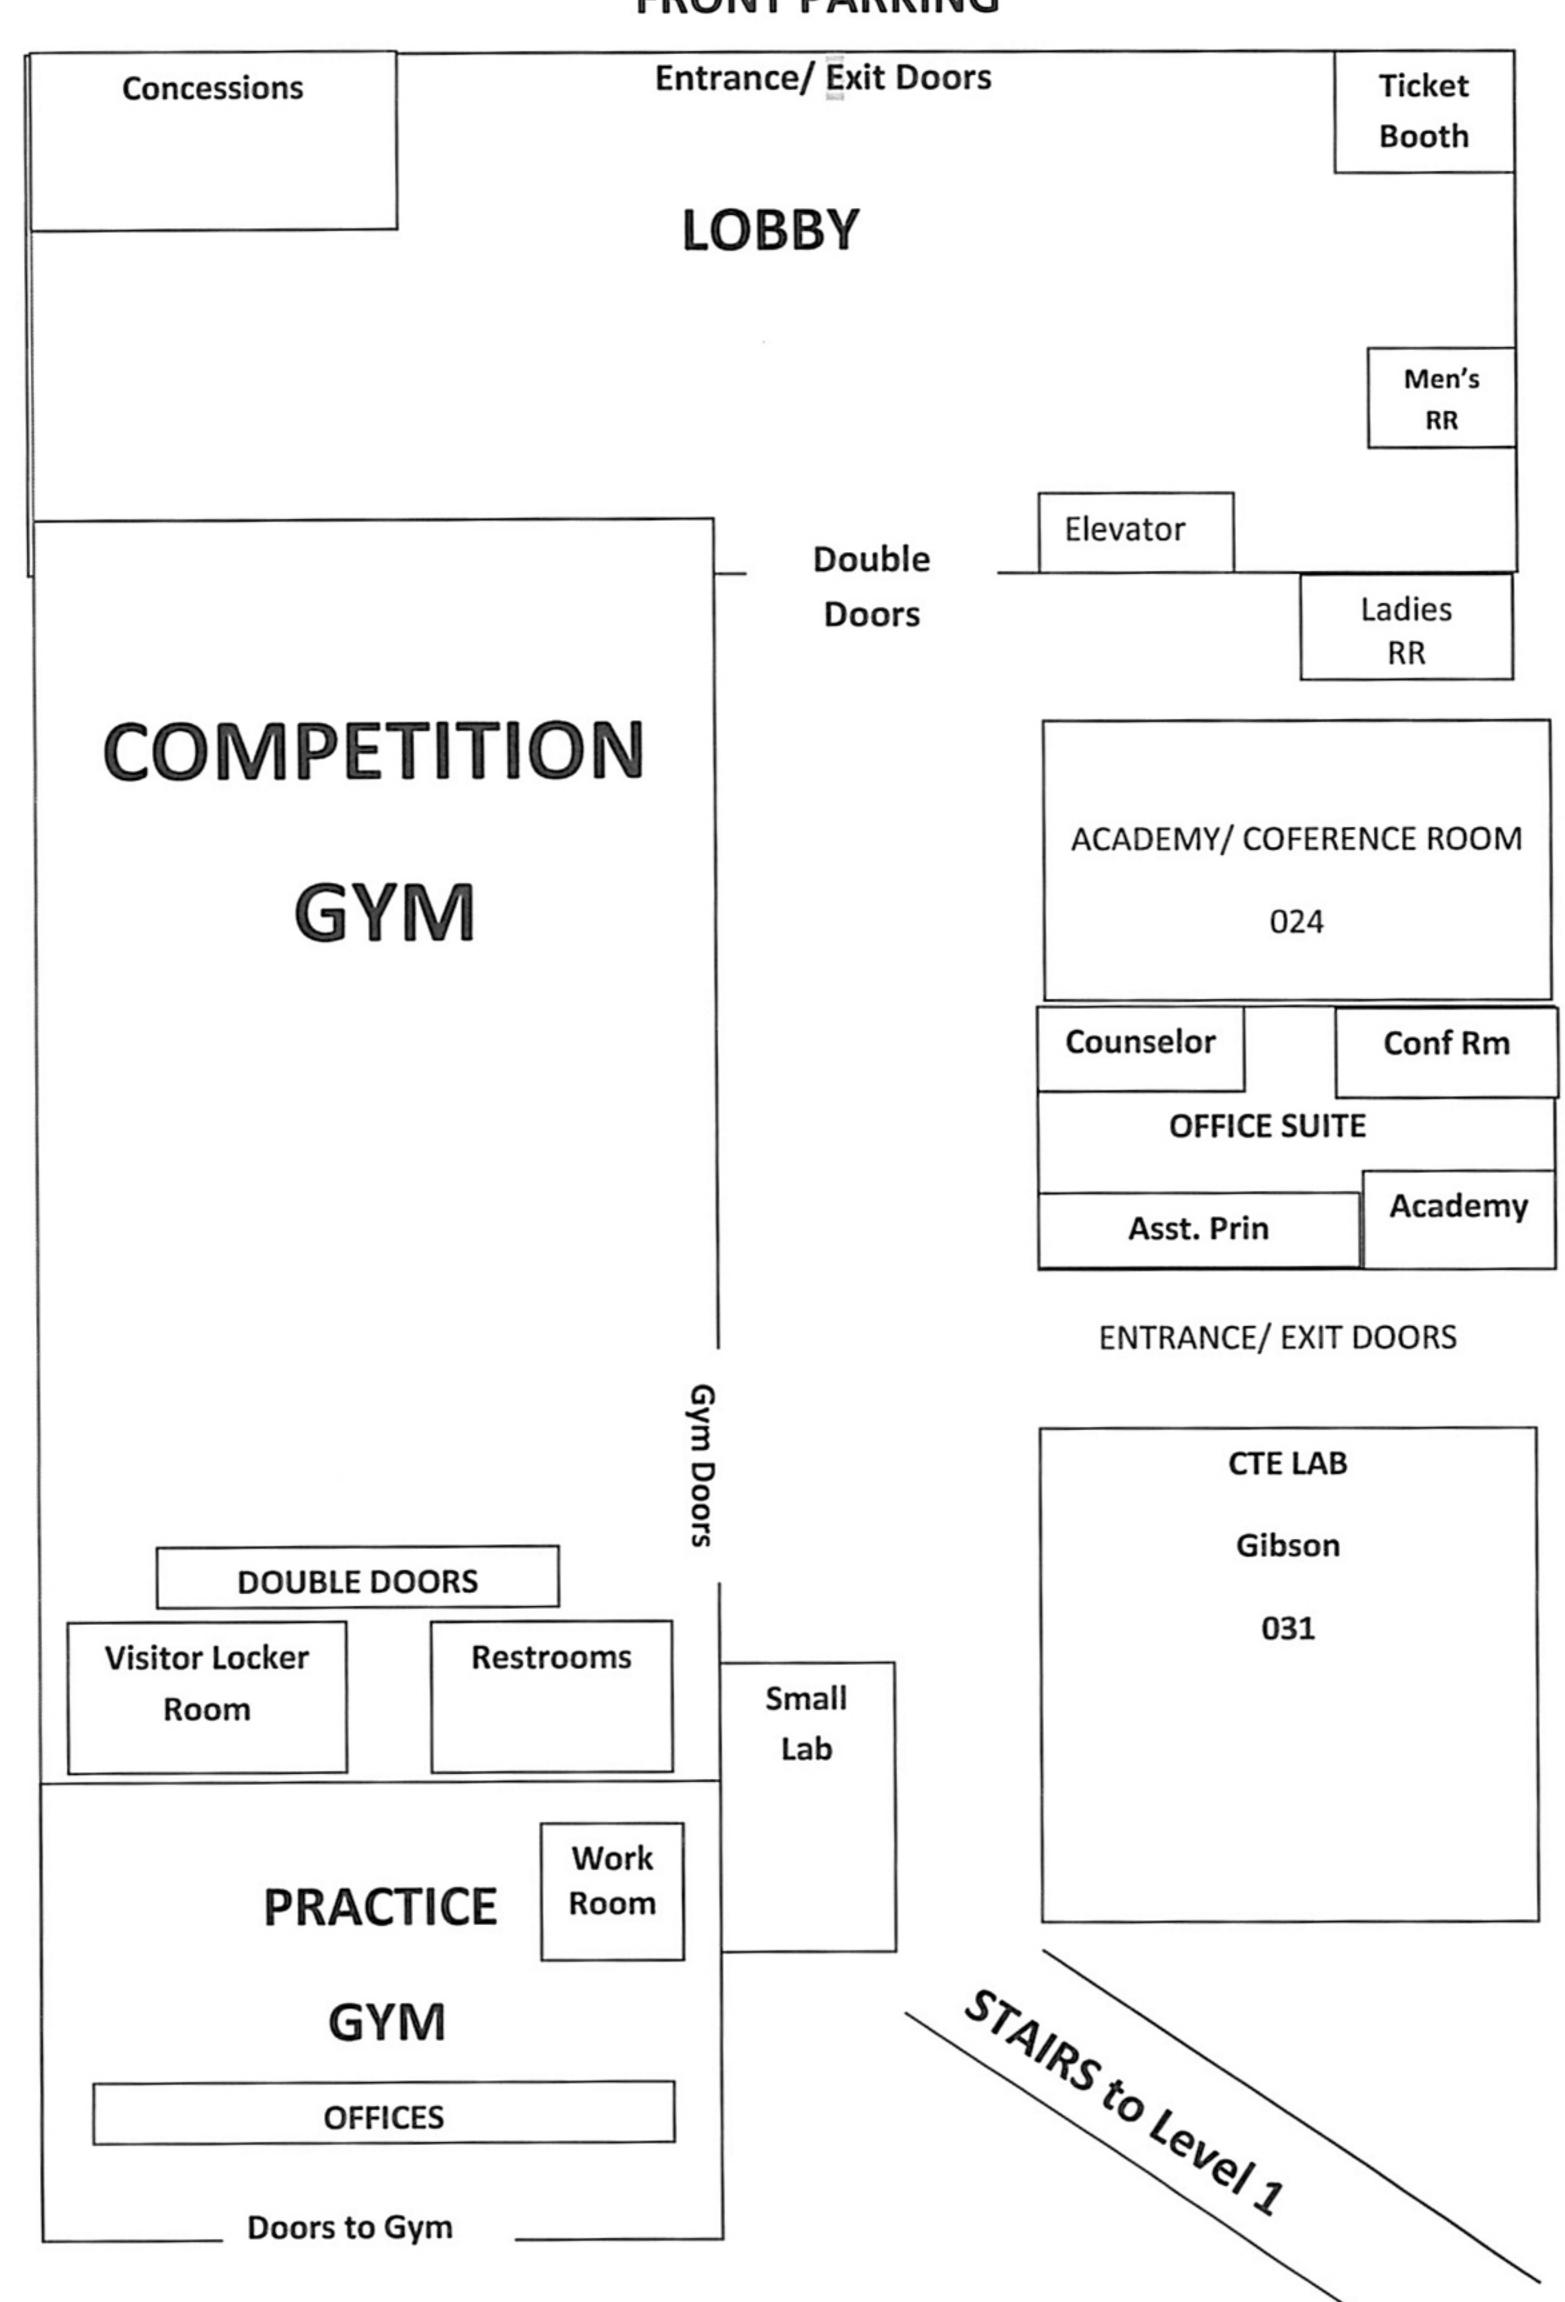

Woodlawn HS - Main Building - 1st Floor



Woodlawn HS - Main Building - Mezzanine Floor



Woodlawn HS - Main Building - Second (Top) Floor

# Woodlawn HS - New B Building - Ground Level A, B, and C Rooms

#### FRONT PARKING



### Woodlawn HS - New B Building - Level 1 A, B, and C Rooms

#### \*Skywalk Access on Level 1

#### PARKING

Room Room Room Janitor Elec. Room B Room Exit A101 Closet A102 A-103 Closet A101 Eng 12 A-107 Math A-106 Math Science Math Restrooms Elev Room A112 SS 12 Room B114 Eng 11/12 Room B115 to Roof Door SS 11

Room B Math

Room B116 English

Entryway Level 1

STAIRS to grou nd level

STAIRS to 2nd level

## Woodlawn HS - Fine Arts Building

Fine Arts Annex



Main Building