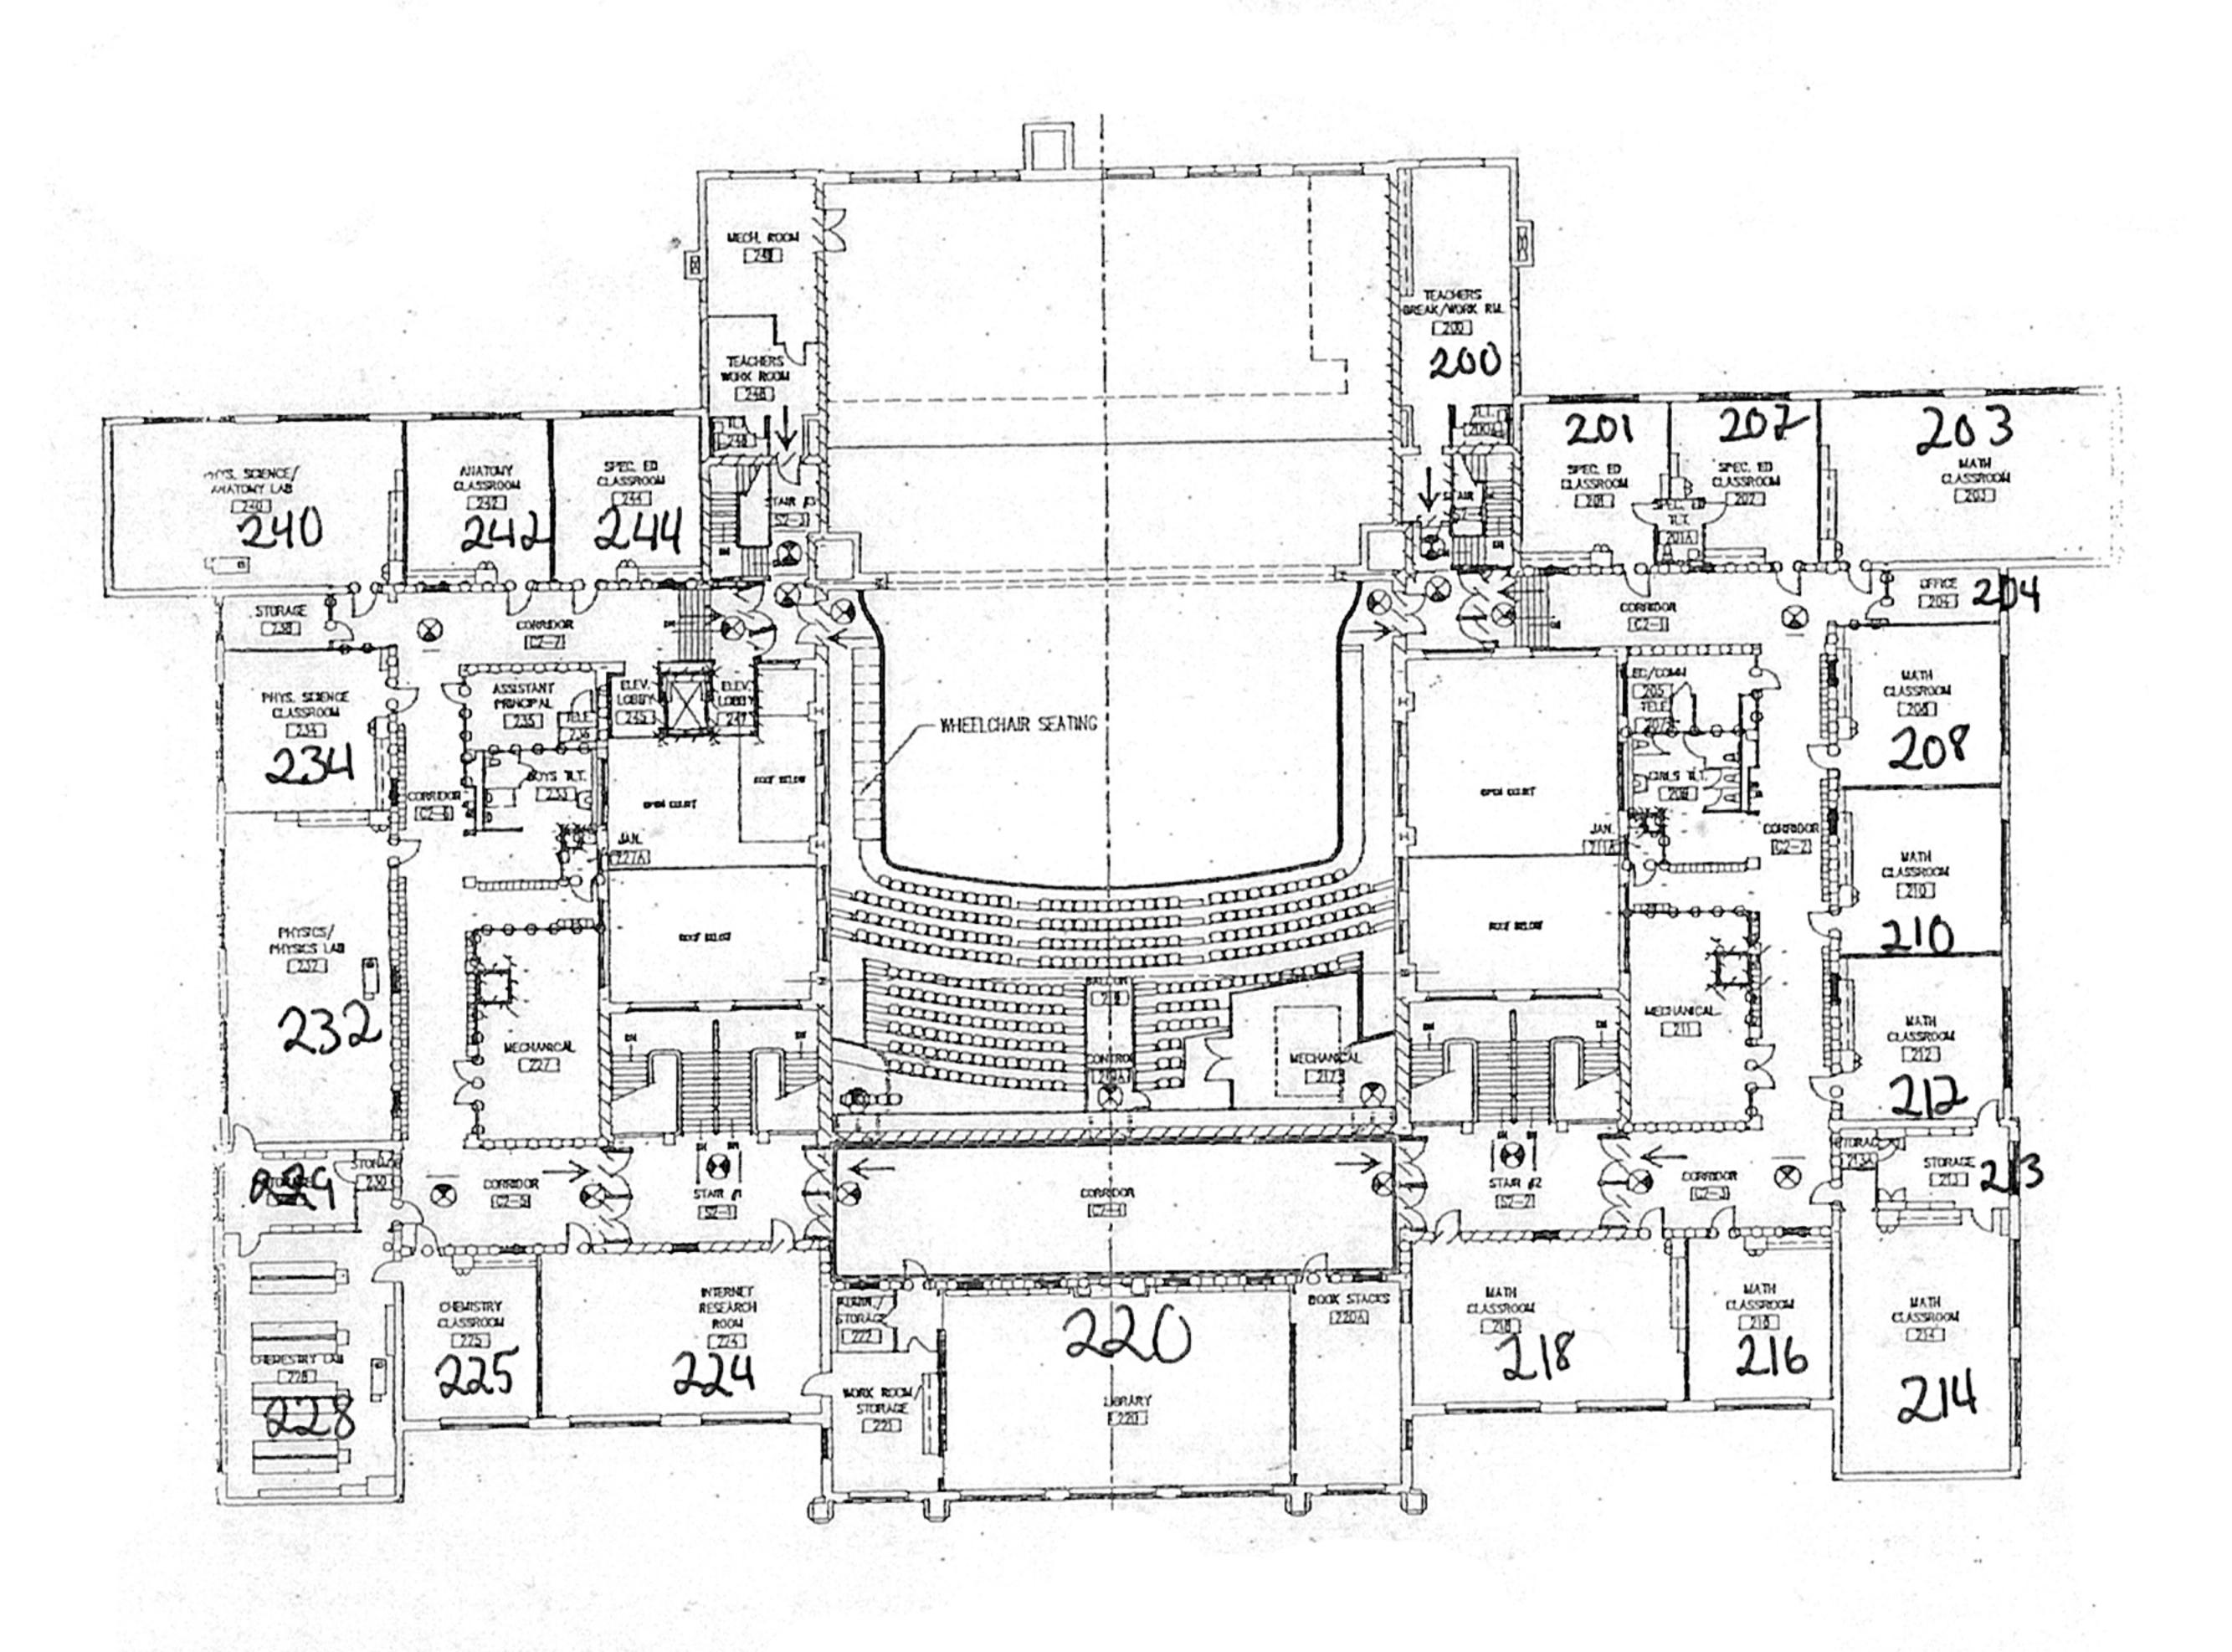

Woodlawn HS - Main Building - 1st Floor

Woodlawn HS - Main Building - Mezzanine Floor

Woodlawn HS - Main Building - Second (Top) Floor