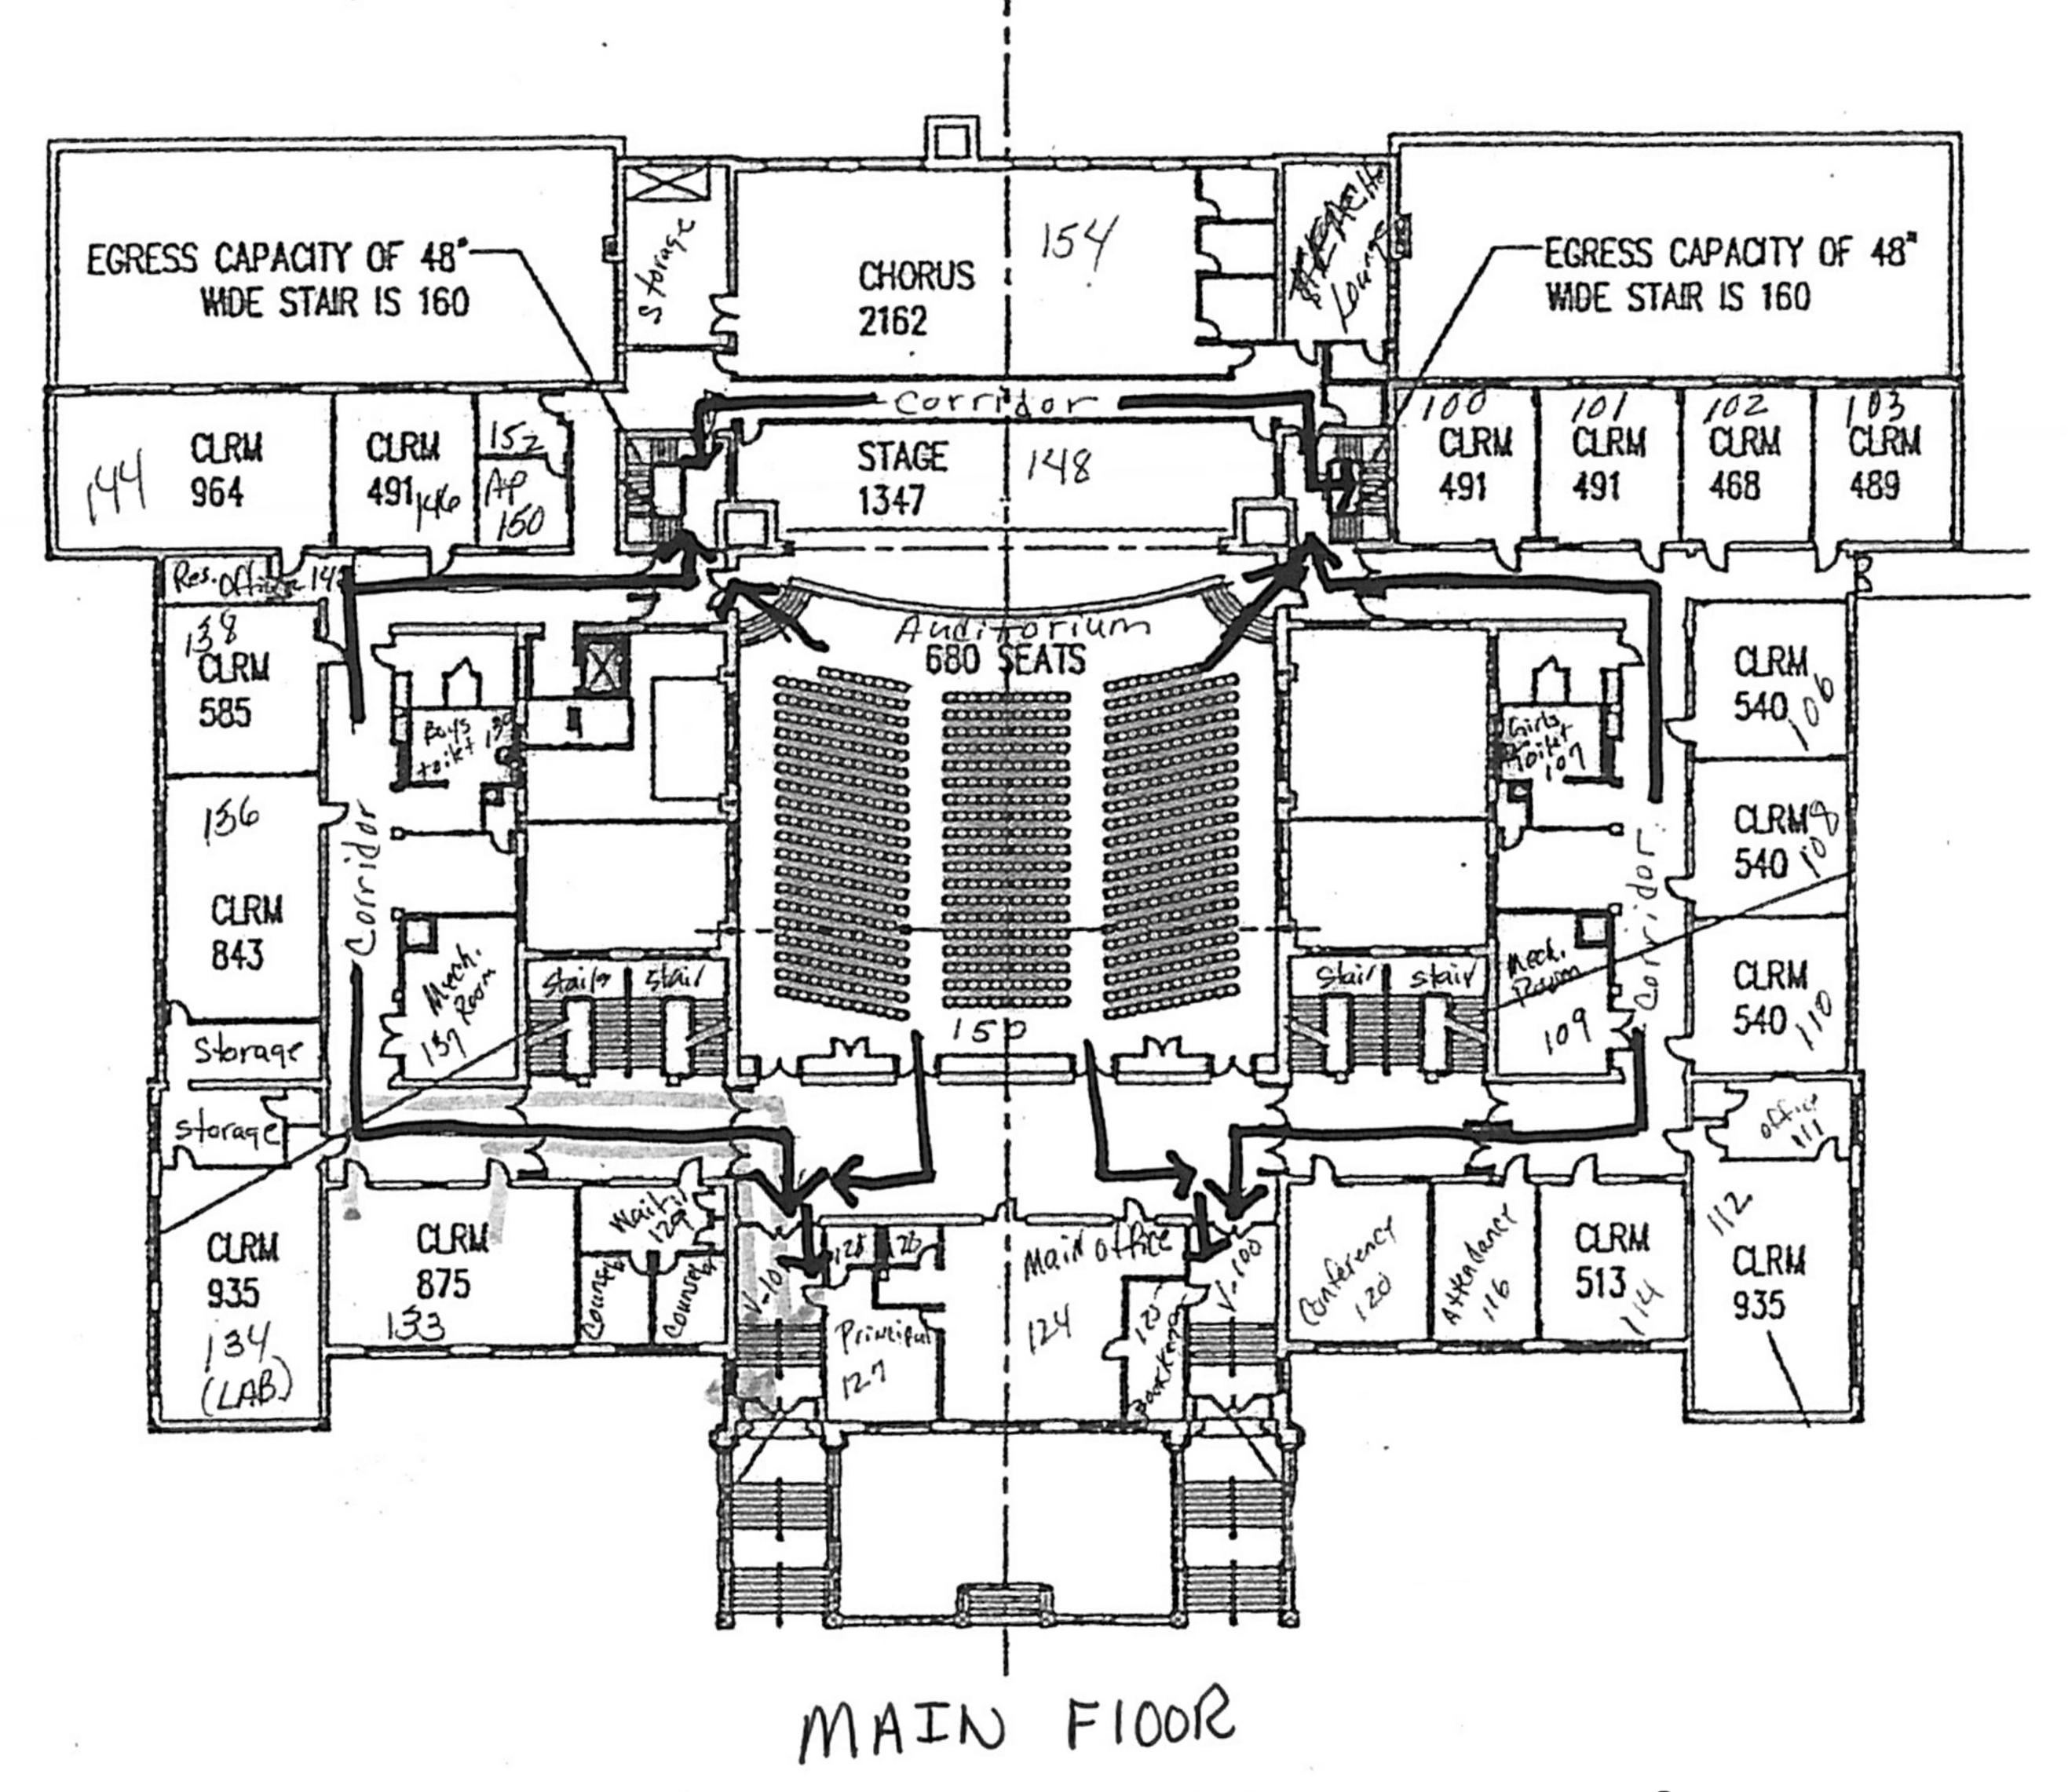

Woodlawn HS - Main Building - 1st Floor

Woodlawn HS - Main Building - Mezzanine Floor

Woodlawn HS - Main Building - Second (Top) Floor